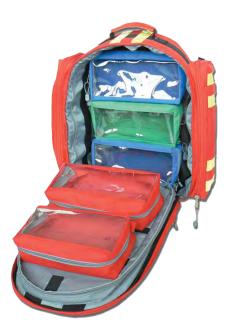

#### DIMENSIONS

| HEIGHT: | 47 CM |
|---------|-------|
| WIDTH:: | 40 CM |
| DEPTH:  | 20 CM |

Backpack produced in fabric material. It is provided with 5 colored bags to house the medical devices in a tidy way.

The bags are equipped with a transparent window and velcro strips. Also, the backpack has 2 wide and large front pockets and other 2 pokets on the sides.

Inside the backpack there are velcro strips and elastic storage There are also yellow reflective strips on the front part and on the sides of the backpack.