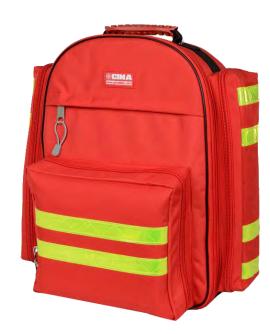

#### DIMENSIONS

| HEIGHT: | 47 CM |
|---------|-------|
| WIDTH:: | 40 CM |
| DEPTH:  | 20 CM |

Backpack produced in fabric material. It is provided with 5 colored bags to house the medical devices in a tidy way.

The bags are equipped with a transparent window and velcro strips. Also, the backpack has 2 wide and large front pockets and other 2 pokets on the sides.

Inside the backpack there are velcro strips and elastic storage There are also yellow reflective strips on the front part and on the sides of the backpack.