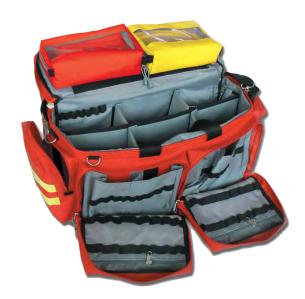

The bag has 5 external pockets: 2 large on the front,1 on the upper part of the bag and other 2 on the sides. Also it has internal dividers and a removable bag with transparent window to house the needed devices.