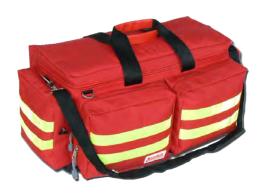

## **DIMENSIONS**

HEIGHT: 35 CM WIDTH:: 65 CM DEPTH: 35 CM

INTERNAL SPACES: 6

EXTERNAL POKETS: 5

The bag has 5 external pockets: 2 large on the front,1 on the upper part of the bag and other 2 on the sides. Also it has internal dividers and a removable bag with transparent window to house the needed devices.

The bag is sturdy and waterproof produced in PL 600 material.

The characteristic of these bags are the double yellow reflective stripes, furthermore they are completely emptied for and easy cleaning.

They have a waterproof rubber bottom to avoid water infiltration.