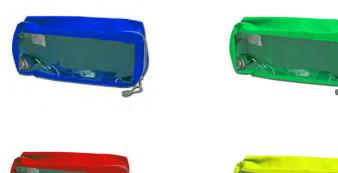

# TROUSSE E2 WITHOUT HANDLE, W/ WINDOW AND VELCRO STRIP

#### DIMENSIONS

| HEIGHT: | 12 CM |
|---------|-------|
| LENGTH: | 28 CM |
| DEPTH:  | 10 CM |

Bags with large velcro strip on the back.

They are produced in PL 600 material and and on the front of the bag there is a big trasparent window to see inside the bag and it is very useful when you need to detect immediately what you need at the moment.

#### PRODUCT CODE

131001004 PL 600 BLUE

131001016 PL 600 RED

131001017 PL 600 GREEN

131001018 PL 600 YELLOW

Via Cimarosa, 71 - 40033 Casalecchio di Reno (BO) tel.051/6259059 - fax.051/0510419 info@tecnolifesrl.com - www.tecnolifesrl.com www.tecnolifeshop.com