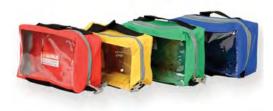

## TROUSSE E1 W/ HANDLE, WINDOW AND VELCRO STRIP

## DIMENSIONS

| HEIGHT: | 11 CM |
|---------|-------|
| LENGTH: | 20 CM |
| DEPTH:  | 8 CM  |

Bags with large velcro strip on the back.

They are produced in PL 600 material and and on the front of the bag there is a big trasparent window to see inside the bag and it is very useful when you need to detect immediately what you need at the moment.

## PRODUCT CODE

131001013 PL 600 BLUE

131001014 PL 600 YELLOW

131001015 PL 600 GREEN

131001003 PL 600 RED

TECNOLIFE S.r.I. -Via Cimarosa, 71 - 40033 Casalecchio di Reno (BO) tel.051/6259059 – fax.051/0510419 info@tecnolifesrl.com - www.tecnolifesrl.com www.tecnolifeshop.com