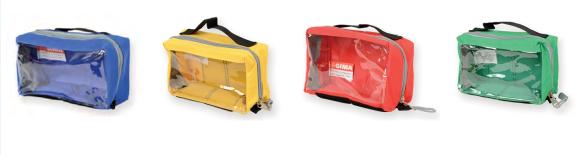

## TROUSSE E1 W/ HANDLE, WINDOW AND VELCRO STRIP

## DIMENSIONS

| HEIGHT: | 11 CM |
|---------|-------|
| LENGTH: | 20 CM |
| DEPTH:  | 8 CM  |

Bags with large velcro strip on the back.

They are produced in PL 600 material and and on the front of the bag there is a big trasparent window to see inside the bag and it is very useful when you need to detect immediately what you need at the moment.

## PRODUCT CODE

131001013 PL 600 BLUE

131001014 PL 600 YELLOW

131001015 PL 600 GREEN

131001003 PL 600 RED

TECNOLIFE S.r.I. -Via Cimarosa, 71 - 40033 Casalecchio di Reno (BO) tel.051/6259059 – fax.051/0510419 info@tecnolifesrl.com - www.tecnolifesrl.com www.tecnolifeshop.com