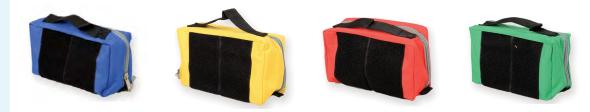

## TROUSSE E1 W/ HANDLE, WINDOW AND VELCRO STRIP

## DIMENSIONS

| HEIGHT: | 11 CM |
|---------|-------|
| LENGTH: | 20 CM |
| DEPTH:  | 8 CM  |

Bags with large velcro strip on the back.

They are produced in PL 600 material and and on the front of the bag there is a big trasparent window to see inside the bag and it is very useful when you need to detect immediately what you need at the moment.

## PRODUCT CODE

131001013 PL 600 BLUE

131001014 PL 600 YELLOW

131001015 PL 600 GREEN

131001003 PL 600 RED

TECNOLIFE S.r.I. -Via Cimarosa, 71 - 40033 Casalecchio di Reno (BO) tel.051/6259059 – fax.051/0510419 info@tecnolifesrl.com - www.tecnolifesrl.com www.tecnolifeshop.com