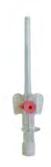

# CANNULA NEEDLE 2 WAYS 20 G

**TECHNICAL CHARACTERISTICS** 

**DIMENSIONS** 

33 MM

DISPOSABLE PRODUCT

STERILE PRODUCT

## PRODUCT CODE

500005327 CANNULA NEEDLE 2 WAYS 20 G 33 MM PINK COLOR

Needle cannula with connection designed for peripheral venous access of the patient, dedicated for hydration, nutrition, drug administration, transfusions and monitoring. Made of Teflon, high compatibility with drugs and easy insertion into the vein.

The needle sharpening is BACK-CUT type and has an atraumatic catheter tapering. It features a transparent viewing chamber for immediate return blood control.