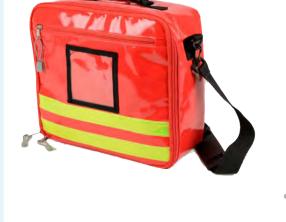

## CERTIFICATIONS

EAN/UPC:8023279271638

PARAF: 977811850

Portable emergency bag with internal and external zip pocket. Inside the bag there are also 2 removable pouches of different colors to store the medical devices in a tidy way .Thanks to the transparent window it is easy to identify the medical devices needed for use at the time of need.

The bag is produced in Extreme material and the interior is made of strong, water resistant polyester.

Tha bag is also provided with double reflective yellow strip.

PRODUCT CODE

TEC02390 EXTREME RED

TECNOLIFE S.r.I. -Via Cimarosa, 71 - 40033 Casalecchio di Reno (BO) tel.051/6259059 – fax.051/0510419 info@tecnolifesrl.com - www.tecnolifesrl.com - www.tecnolifesrl.com