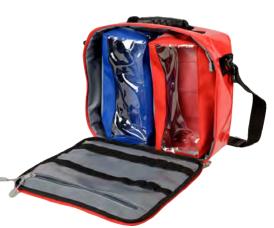

## CERTIFICATIONS

EAN/UPC:8023279271638

PARAF: 977811850

Portable emergency bag with internal and external zip pocket. Inside the bag there are also 2 removable pouches of different colors to store the medical devices in a tidy way .Thanks to the transparent window it is easy to identify the medical devices needed for use at the time of need.

The bag is produced in Extreme material and the interior is made of strong, water resistant polyester.

Tha bag is also provided with double reflective yellow strip.

PRODUCT CODE

TEC02390 EXTREME RED

TECNOLIFE S.r.I. -Via Cimarosa, 71 - 40033 Casalecchio di Reno (BO) tel.051/6259059 – fax.051/0510419 info@tecnolifesrl.com - www.tecnolifesrl.com - www.tecnolifesrl.com