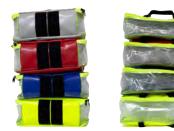

# TROUSSE DIMENSIONS

| HEIGHT | 20 | СМ |
|--------|----|----|
| WIDTH: | 33 | СМ |
| DEPTH  | 11 | СМ |

#### PRODUCT CODE

TEC07714:EXTREME BLUE TEC07715: EXTREME RED

## SPARE-PARTS:

TEC07721: 4 SET TROUSSE TEC07718: SHOULDER STRAPS

ALS Emergency Backpack lightweight and compact,in AEROtex compound material, easy to wash and to sanitize It is possibile to access to the inner compartment using the YKK 10MM zipper The inner compartment contains: it contains four trousse of different colors realized in AEROtex compound material + Crystal to see the content. On the inner opening wall there is a wide zip pocket and two mesh linings. External finish:there are two handles, two shoulder straps that can be replaced fastly, one zip pocket that can contains documents, one pocket in crystal material with mycro velcr typesystem closure and patch that can be