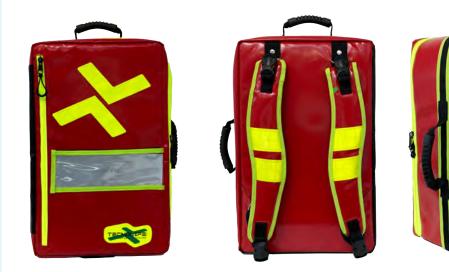

# ALS-TLF20Y BACKPACK

## SPARE-PARTS:

TEC07721: 4 SET TROUSSE TEC07718: SHOULDER STRAPS

ALS Emergency Backpack lightweight and compact,in AEROtex compound material, easy to wash and to sanitize It is possibile to access to the inner compartment using the YKK 10MM zipper The inner compartment contains: it contains four trousse of different colors realized in AEROtex compound material + Crystal to see the content. On the inner opening wall there is a wide zip pocket and two mesh linings. External finish:there are two handles, two shoulder straps that can be replaced fastly, one zip pocket that can contains documents, one pocket in crystal material with mycro velcr typesystem closure and patch that can be

customizable in silver reflex

TECNOLIFE S.r.I. -Via Cimarosa, 71 - 40033 Casalecchio di Reno (BO) tel.051/6259059 – fax.051/0510419 info@tecnolifesrl.com - www.tecnolifesrl.com www.tecnolifeshop.com