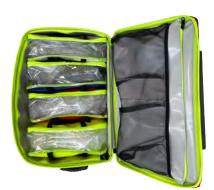

## SPARE-PARTS:

TEC07721: 4 SET TROUSSE TEC07718: SHOULDER STRAPS

ALS Emergency Backpack lightweight and compact,in AEROtex compound material, easy to wash and to sanitize It is possibile to access to the inner compartment using the YKK 10MM zipper The inner compartment contains: it contains four trousse of different colors realized in AEROtex compound material + Crystal to see the content. On the inner opening wall there is a wide zip pocket and two mesh linings. External finish:there are two handles, two shoulder straps that can be replaced fastly, one zip pocket that can contains documents, one pocket in crystal material with mycro velcr typesystem closure and patch that can be

customizable in silver reflex

TECNOLIFE S.r.I. -Via Cimarosa, 71 - 40033 Casalecchio di Reno (BO) tel.051/6259059 – fax.051/0510419 info@tecnolifesrl.com - www.tecnolifesrl.com www.tecnolifeshop.com