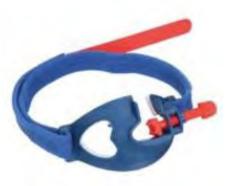

## HORIZONTAL ENDOTRACHEAL TUBE HOLDER

**TECHNICAL CHARACTERISTICS** 

SINGLE USE PRODUCT

PACKAGING: SINGLE PACKAGING

Endotracheal tube holder made of high quality materials, equipped with universal velcro closure that allows a quick and effective fixing of the support around the head. Its task is to stabilize the position of the endotracheal tube following its insertion into the windpipe. Equipped with adjustable handle allows easy and fast fixing of the endotracheal tube of any size.

The particular design of the bite prevents trauma of the patient or damage to the tube due to bites. In addition, the device is equipped with an additional opening that allows the aspiration of kilo, saliva and blood from the oral cavity.