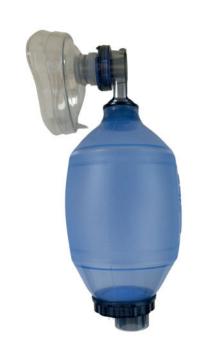

### PRODUCT CODE

290305522 SILICONE RESUSCITATOR FOR ADULT PATIENTS WITH MASK N.4

Silicone resuscitator - Adult patients It is supplied with mask N. 4 and valve POP-Off 40 cm H2O. The volume of the device is: 1600 ml

Resuscitation device with mask, complete with valve with antireflux membrane and adapter for PEEP valve.

The transparent mask is designed to adhere perfectly to the patient's face. Silicone material device, latex free, fully autoclavable up to 134°