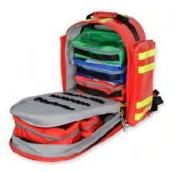

## **DIMENSIONS**

HEIGHT: 55 CM WIDTH: 38 CM DEPTH: 35 CM

EAN/UPC:8023279271720 PARAF:977811936

TEC02985 LOGIC 2 BACKPACK IN EXTREME MATERIAL RED COLOR

Backpack with outer material Extreme water repellent and easily sanitizable. They come with 6 colorful handbags with transparent window and velcro strips, 2 front pockets and 2 side pockets.

Inside there are two velcro strips and elastic storage, a central partition composed of zipper and elastic, allows a proper division of the interior spaces of the backpack. Outside the backpack, along the entire perimeter, is characterized by two stripes of yellow reflective.