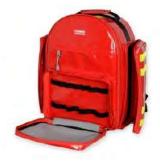

## **DIMENSIONS**

HEIGHT: 55 CM WIDTH: 38 CM DEPTH: 35 CM

EAN/UPC:8023279271720 PARAF:977811936

TEC02985 LOGIC 2 BACKPACK IN EXTREME MATERIAL RED COLOR

Backpack with outer material Extreme water repellent and easily sanitizable. They come with 6 colorful handbags with transparent window and velcro strips, 2 front pockets and 2 side pockets.

Inside there are two velcro strips and elastic storage, a central partition composed of zipper and elastic, allows a proper division of the interior spaces of the backpack. Outside the backpack, along the entire perimeter, is characterized by two stripes of yellow reflective.