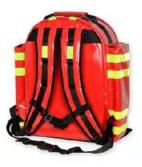

## **DIMENSIONS**

HEIGHT: 55 CM WIDTH: 38 CM DEPTH: 35 CM

EAN/UPC:8023279271720 PARAF:977811936

TEC02985 LOGIC 2 BACKPACK IN EXTREME MATERIAL RED COLOR

Backpack with outer material Extreme water repellent and easily sanitizable. They come with 6 colorful handbags with transparent window and velcro strips, 2 front pockets and 2 side pockets.

Inside there are two velcro strips and elastic storage, a central partition composed of zipper and elastic, allows a proper division of the interior spaces of the backpack. Outside the backpack, along the entire perimeter, is characterized by two stripes of yellow reflective.