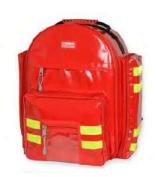

## **DIMENSIONS**

HEIGHT: 55 CM WIDTH: 38 CM DEPTH: 35 CM

EAN/UPC:8023279271720 PARAF:977811936

TEC02985 LOGIC 2 BACKPACK IN EXTREME MATERIAL RED COLOR

Backpack with outer material Extreme water repellent and easily sanitizable. They come with 6 colorful handbags with transparent window and velcro strips, 2 front pockets and 2 side pockets.

Inside there are two velcro strips and elastic storage, a central partition composed of zipper and elastic, allows a proper division of the interior spaces of the backpack. Outside the backpack, along the entire perimeter, is characterized by two stripes of yellow reflective.